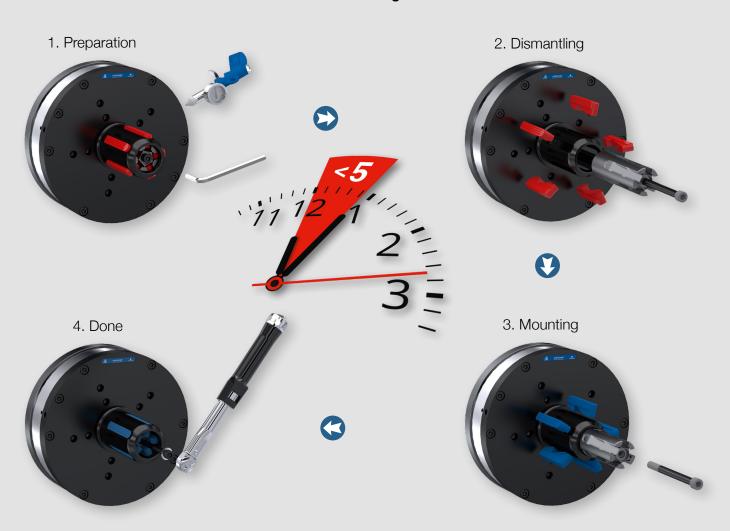

#### Maintenance in less than 5 minutes WITHOUT removing the Core Chuck!

For us it's a matter of course. And for you? The SDE and SDJ Core Chucks from the company Schlumpf AG minimize maintenance costs and shorten maintenance times to a few minutes.

### Unique Easy-Service-Concept

Maintenance in less than 5 minutes WITHOUT removing the Core Chuck!