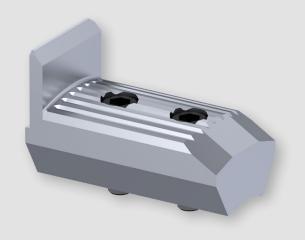

### SDJ Support Jaw

- · can be switched directly on the machine
- any core diameter possible