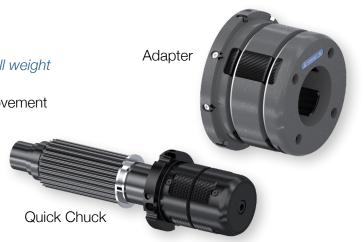

# Quick Chuck + Adapter

Mechanical actuation by means of web tension and roll weight

- Expansion of the winding elements by rotational movement of the web tension
- mechanically-centric expansion of winding bars
- transmits high torques
- expand independent of the direction of rotation
- can be changed on any core diameter

### **Quick Chuck Winding Shaft**

Mechanical actuation by means of web tension and roll weight

- Expansion of the winding elements by rotational movement of the web tension
- mechanically-centric expansion of winding bars
- transmits high torques
- expand independent of the direction of rotation