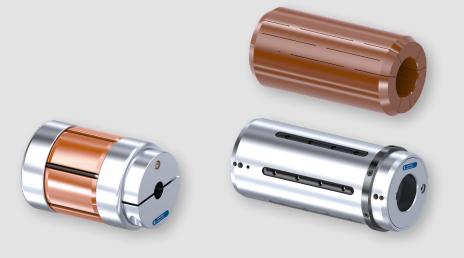

### SDJ Core Chuck

#### Pneumatic- Mechanical actuation

- large expansion range
- minimal conversion and maintenance times Easy-Service-Concept
- can be changed on any core diameter
- also available in spring tension design