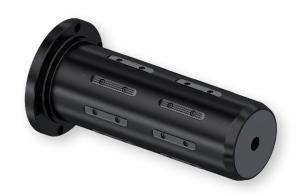

### SDE Core Chuck

#### Pneumatic- Mechanical actuation

- High torque transmission
- mechanically-centric expansion of the expansion segments
- minimal conversion and maintenance times Easy-Service-Concept
- can be changed with Adapter to any core diameter