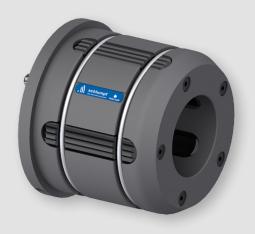

### SDJ Core Chuck

#### Pneumatic- Mechanical actuation

- large expansion range
- minimal conversion and maintenance times Easy-Service-Concept
- can be changed on any core diameter
- also available in spring tension design