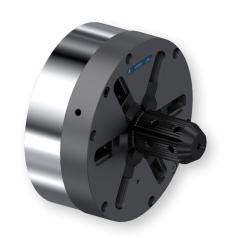

### SDE Core Chuck

#### Pneumatic- Mechanical actuation

- High torque transmission
- mechanically-centric expansion of the expansion segments
- minimal conversion and maintenance times Easy-Service-Concept
- can be changed with Adapter to any core diameter