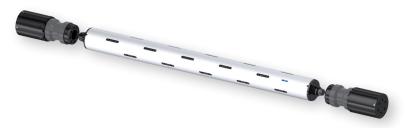

### Shaft between Core Chucks

#### Pneumatic- Mechanical actuation

- flexible application of Core Chucks and/or winding shaft
- flexible product processing