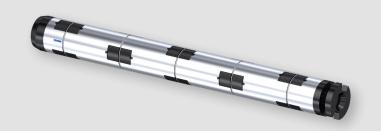

# MonoGrip Flate-Tube-Shaft 3" and 6"

### Pneumatic actuation

- low weight with high load
- continuous clamping surface