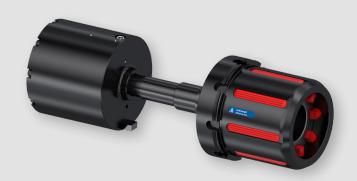

# SDE with an external actuating cylinder (EXA)

#### Pneumatic- Mechanical actuation

- high torque with a small winding part
- Mechanical actuation by means of external actuation cylinder