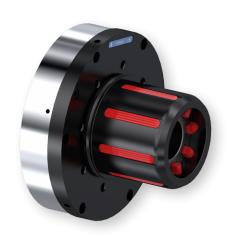

### SDE and SDJ Core Chucks with Easy-Service-Concept

#### Maintenance in less than 5 minutes WITHOUT removing the Core Chuck!

For us it's a matter of course. And for you? The SDE and SDJ Core Chucks from the company Schlumpf AG minimize maintenance costs and shorten maintenance times to a few minutes.

### Unique Easy-Service-Concept

Maintenance in less than 5 minutes WITHOUT removing the Core Chuck!