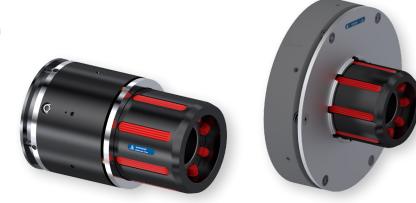

### SDE Core Chuck

#### Pneumatic- Mechanical actuation

- High torque transmission
- mechanically-centric expansion of the expansion segments
- minimal conversion and maintenance times Easy-Service-Concept
- can be changed with Adapter to any core diameter