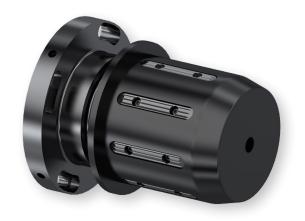

### SDJ Core Chuck

#### Pneumatic- Mechanical actuation

- large expansion range
- minimal conversion and maintenance times Easy-Service-Concept
- can be changed on any core diameter
- also available in spring tension design