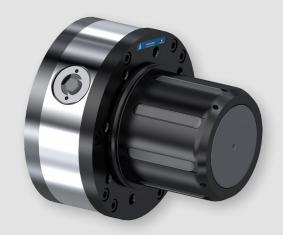

### SDE Core Chuck

#### Pneumatic- Mechanical actuation

- High torque transmission
- mechanically-centric expansion of the expansion segments
- minimal conversion and maintenance times Easy-Service-Concept
- can be changed with Adapter to any core diameter