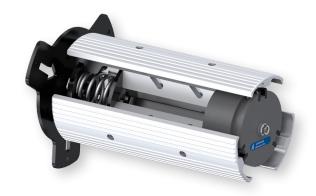

### SDE and SDJ Core Chucks with Easy-Service-Concept

#### Maintenance in less than 5 minutes WITHOUT removing the Core Chuck!

For us it's a matter of course. And for you? The SDE and SDJ Core Chucks from the company Schlumpf AG minimize maintenance costs and shorten maintenance times to a few minutes.

### Unique Easy-Service-Concept

Maintenance in less than 5 minutes WITHOUT removing the Core Chuck!