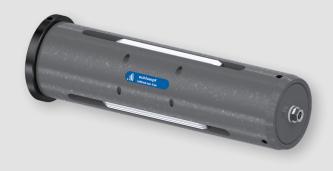

### SDE and SDJ Core Chucks with Easy-Service-Concept

#### Maintenance in less than 5 minutes WITHOUT removing the Core Chuck!

For us it's a matter of course. And for you? The SDE and SDJ Core Chucks from the company Schlumpf AG minimize maintenance costs and shorten maintenance times to a few minutes.