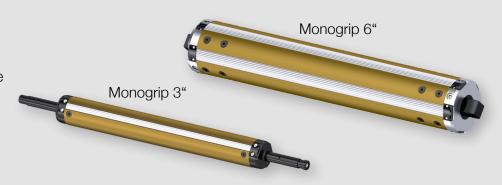

# MonoGrip Flate-Tube-Shaft 3" and 6"

### Pneumatic actuation

- low weight with high load
- continuous clamping surface